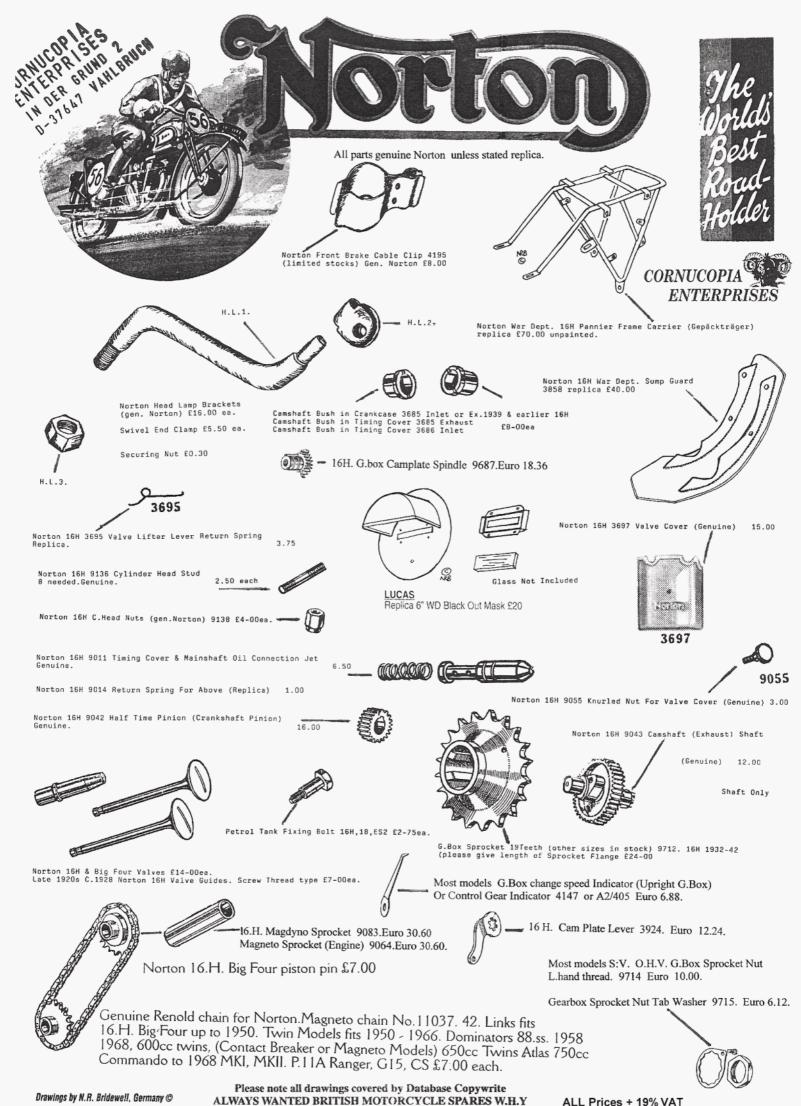

Norton 350/500/600cc singles Ex. Pipe Flange Locking Nut A3/167 18092 £18-00

Crankshaft Bearings Hoffman (ball)(9033)16H .A2/30 one needed £12-00ea. Crankshaft Bearings (Roller)(8858) A2/32 16H,Mod18,ES2 All singles two needed £32-00 ea.

#### SLIP RINGS

Models N1, MSL1 and MO1

Genuine Lucas £24-00 Fits all Ariel, BSA, Norton singles etc.

Most models S:V. O:H.V. Clutch roller cage with Rollers 3336. Euro 30.60.

Magneto Drive Gear (gen.Lucas) MSL1 Norton up to 1936. Narrow Gear 462858 3/8 x 58T £25-00

After 1936 Wide Gear 463109.M01 Magneto (replica) £24-00

Gear 463109 462858 Bolt £2-00.

Dynamo Drive Gear 454495 used 22T £8-00.New Gear gen.Lucas £14-00 Tab Washer £1-50. Gear Fixing

Plunger, sprocket / drum. Models, ES2 ,30, 30M, 40, 40M (Part No B/463 ) No 21 Euro93.00 Hub Bearing Locking Ring (Genuine Norton) Front or rear, (Part no 3742, A2/440 Euro 12.50 No33

Genuine Norton 16H Silencer (unchromed) Euro 93.00

All prices +19% VAT Alle Preise +Versand gelten zzgI.Mwst-

EURO 22.50.

**SPEEDO BRACKET** 162K. (UNPAINTED) SINGLES + TWINS EURO 31.00.