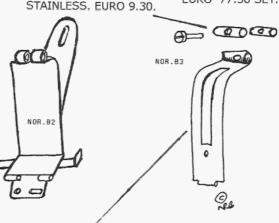

### NORTON PRE FEATHERBED BATTERY CARRIER

NDR. B3. BATTERY STRAP TO FIT NDR. B1 and B2.

**BATTERY STRAP (STAINLESS STEEL)** 

S:ARM + PLUNGER, SINGLES, TWINS (UNPAINTED) STAINLESS STEEL. EURO 52.00 (NDR B1 SINGLES ) (TWINS NDR B2 ).