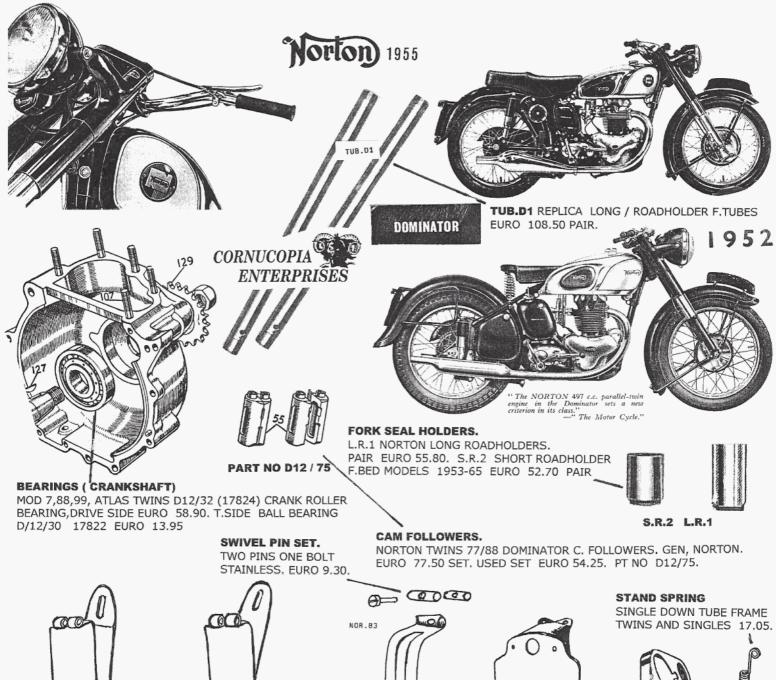

Genuine Norton 16H Silencer (unchromed) Euro 93.00

All prices +19% VAT Alle Preise +Versand gelten zzgI.Mwst-

EURO 22.50.

**SPEEDO BRACKET** 162K. (UNPAINTED) SINGLES + TWINS EURO 31.00.

#### NO. PLATE 1948 - 53 (SINGLES)

114. (UNPAINTED) SINGLES, FEATHERBED ES2, INTER. + TWINS EURO 40.00.