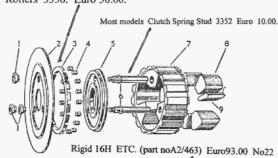

Norton 350/500/600cc singles Ex. Pipe Flange Locking Nut A3/167 18092 £18-00

Crankshaft Bearings Hoffman (ball)(9033)16H .A2/30 one needed £12-00ea. Crankshaft Bearings (Roller)(8858) A2/32 16H,Mod18,ES2 All singles two needed £32-00 ea.

#### SLIP RINGS

Models N1, MSL1 and MO1

Genuine Lucas £24-00 Fits all Ariel, BSA, Norton singles etc.

Most models S:V. O:H.V. Clutch roller cage with Rollers 3336. Euro 30.60.

Magneto Drive Gear (gen.Lucas) MSL1 Norton up to 1936. Narrow Gear 462858 3/8 x 58T £25-00

After 1936 Wide Gear 463109.M01 Magneto (replica) £24-00

Gear 463109 462858 Bolt £2-00.

Dynamo Drive Gear 454495 used 22T £8-00.New Gear gen.Lucas £14-00 Tab Washer £1-50. Gear Fixing

Plunger, sprocket / drum. Models, ES2 ,30, 30M, 40, 40M (Part No B/463 ) No 21 Euro93.00 Hub Bearing Locking Ring (Genuine Norton) Front or rear, (Part no 3742, A2/440 Euro 12.50 No33