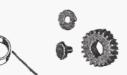

#### SLIP RINGS

Models N1, MSL1 and MO1

Genuine Lucas £24-00 Fits all Ariel, BSA, Norton singles etc.

Most models S:V. O:H.V. Clutch roller cage with Rollers 3336. Euro 30.60.

Magneto Drive Gear (gen.Lucas) MSL1 Norton up to 1936. Narrow Gear 462858 3/8 x 58T £25-00

After 1936 Wide Gear 463109.M01 Magneto (replica) £24-00

Gear 463109 462858 Bolt £2-00.

Dynamo Drive Gear 454495 used 22T £8-00.New Gear gen.Lucas £14-00 Tab Washer £1-50. Gear Fixing

Plunger, sprocket / drum. Models, ES2 ,30, 30M, 40, 40M (Part No B/463 ) No 21 Euro93.00 Hub Bearing Locking Ring (Genuine Norton) Front or rear, (Part no 3742, A2/440 Euro 12.50 No33