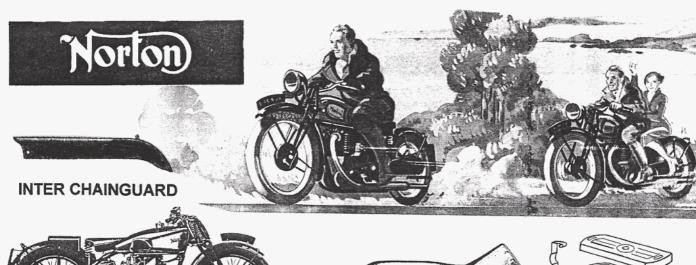

# NORTON 40 CJ AND CS1

# ( Austenitic Steel) VALVES

Norton valves, all models, 1925-1970 **BRITISH MADE: (JAMES)** 

1933-40 (norton Pt no 3073). Mod 40, Cj 350cc, O.H.C EX.

1933-40 (norton pt no 3075) 350cc O.H.V Mod 50/55 EX.

1934-54 (norton pt no E6472, A3.142) 500cc/ 600cc O.H.V Mod 18,19,20, ES2. Inlet, Ex (Interchangeable).

1934-45 (norton pt no 3073) 490cc O.H.C Inter 30, CS1, INLET. Price Each, EURO 31.00.

Many more valves, guides in stock.+ V.A.T at 19%