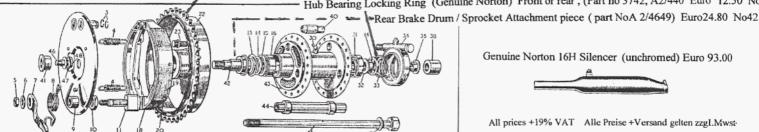

After 1936 Wide Gear 463109.M01 Magneto (replica) £24-00

Gear 463109 462858 Bolt £2-00.

Dynamo Drive Gear 454495 used 22T £8-00.New Gear gen.Lucas £14-00 Tab Washer £1-50. Gear Fixing

Plunger, sprocket / drum. Models, ES2 ,30, 30M, 40, 40M (Part No B/463 ) No 21 Euro93.00 Hub Bearing Locking Ring (Genuine Norton) Front or rear, (Part no 3742, A2/440 Euro 12.50 No33

Genuine Norton 16H Silencer (unchromed) Euro 93.00

All prices +19% VAT Alle Preise +Versand gelten zzgI.Mwst-

EURO 22.50.

**SPEEDO BRACKET** 162K. (UNPAINTED) SINGLES + TWINS EURO 31.00.