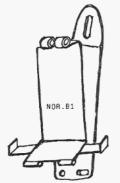

Norton 350/500/600cc singles Ex. Pipe Flange Locking Nut A3/167 18092 £18-00

Crankshaft Bearings Hoffman (ball)(9033)16H .A2/30 one needed £12-00ea. Crankshaft Bearings (Roller)(8858) A2/32 16H,Mod18,ES2 All singles two needed £32-00 ea.

After 1936 Wide Gear 463109.M01 Magneto (replica) £24-00

Gear 463109 462858 Bolt £2-00.

Dynamo Drive Gear 454495 used 22T £8-00.New Gear gen.Lucas £14-00 Tab Washer £1-50. Gear Fixing

Plunger, sprocket / drum. Models, ES2 ,30, 30M, 40, 40M (Part No B/463 ) No 21 Euro93.00 Hub Bearing Locking Ring (Genuine Norton) Front or rear, (Part no 3742, A2/440 Euro 12.50 No33