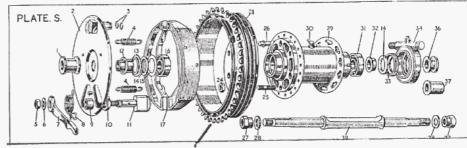

Norton 350/500/600cc singles Ex. Pipe Flange Locking Nut A3/167 18092 £18-00

Crankshaft Bearings Hoffman (ball)(9033)16H .A2/30 one needed £12-00ea. Crankshaft Bearings (Roller)(8858) A2/32 16H,Mod18,ES2 All singles two needed £32-00 ea.

After 1936 Wide Gear 463109.M01 Magneto (replica) £24-00

Gear 463109 462858 Bolt £2-00.

Dynamo Drive Gear 454495 used 22T £8-00.New Gear gen.Lucas £14-00 Tab Washer £1-50. Gear Fixing

Plunger, sprocket / drum. Models, ES2 ,30, 30M, 40, 40M (Part No B/463 ) No 21 Euro93.00 Hub Bearing Locking Ring (Genuine Norton) Front or rear, (Part no 3742, A2/440 Euro 12.50 No33