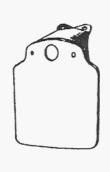

### NORTON PRE FEATHERBED BATTERY CARRIER

NDR. B3. BATTERY STRAP TO FIT NDR. B1 and B2.

**BATTERY STRAP (STAINLESS STEEL)** 

S:ARM + PLUNGER, SINGLES, TWINS (UNPAINTED) STAINLESS STEEL. EURO 52.00 (NDR B1 SINGLES ) (TWINS NDR B2 ).