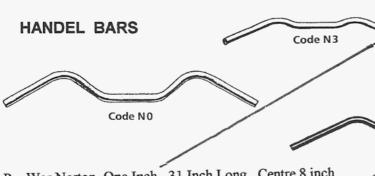

1931-34 Fishtail Silencer. (Available with both types, Fishtail). Unchromed EURO 279.00.

Pre War Norton, One Inch, 31 Inch Long, Centre 8 inch. (Can be used as Universal Bars. Code N3) Unchromed EURO 46.50.

Pre War Norton Flat. One Inch (Unchromed Code FL.1) EURO 46.50.

1933-37 H.Bar Spring Plate. One Inch. EURO 25.00

1928-33 CS1, ES2, CJ, JE, ETC. TT. H.Bars. One Inch Dia, 32 Inch Wide, Centre 6.1/2. Inch. 1.3/4 Rise. (Unchromed Code. No) EURO 46.50