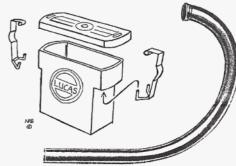

### FISHTAIL SILENCER

**BATTERY CASE:** 

INTERNATIONAL EX: PIPE

Lucas Replica F.Glass Battery Case (602 Page 11 Catalogue) EURO 43.40 602A Spring Steel Lid Clips (For Case Lid) EURO 24.80

1933-37 International, Model 30 and 40. Ex, Pipe. (Unchromed) EURO 58.00.