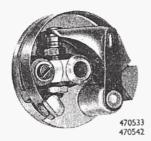

Ariel 600 c.c., 1936, 1939; 1,000 c.c., 1936-9, 1946-8 Brough Superior SS100, 1936 B.S.A. 493 c.c. 1936; 743 c.c. OHV 1936-9; 1,000 c.c. SV & Twin, 1937-9

Part No. 470533 Model MSL1

Fitted to the following :-

Norton (Lucas genuine) Points Assy. complete 470533 £38.00 for all Nortons fitted with MSL1 Magneto. Parts available separately. Contact Set 470608 £10.00. Brush & Spring 470537 £1.90. Contact Springs (2) £4.50. Points B