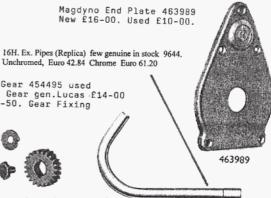

#### SLIP RINGS

Models N1, MSL1 and MO1

Genuine Lucas £24-00 Fits all Ariel, BSA, Norton singles etc.

Most models S:V. O:H.V. Clutch roller cage with Rollers 3336. Euro 30.60.

Magneto Drive Gear (gen.Lucas) MSL1 Norton up to 1936. Narrow Gear 462858 3/8 x 58T £25-00

After 1936 Wide Gear 463109.M01 Magneto (replica) £24-00

Gear 463109 462858 Bolt £2-00.

Dynamo Drive Gear 454495 used 22T £8-00.New Gear gen.Lucas £14-00 Tab Washer £1-50. Gear Fixing

Plunger, sprocket / drum. Models, ES2 ,30, 30M, 40, 40M (Part No B/463 ) No 21 Euro93.00 Hub Bearing Locking Ring (Genuine Norton) Front or rear, (Part no 3742, A2/440 Euro 12.50 No33